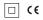

## One

3,1W / 200lm / 3000K / DALI / Medium 40° / ø45mm

63478

Design: O/M + Bartenbach GmbH Ceiling-recessed luminaire with aluminium die-cast body and heat sink with electrostatic 100% polyester paint finish.

Lightcore optics for defined and perfectly controlled beam of light.

Easy recessing system with spring clips.

Fitting accessories for different applications are available.

LED CRI>90 / >50.000h, L80/B10 2-step MacAdam / Power supply included. IP20 | 230Vac | 50/60Hz

Data according to regulations

2019/2020/EU supplemented by 2021/341 |2019/2015/EU supplemented by 2021/340/EU Energy Consumption Labelling Ordinance. This product contains a light source of efficiency class G Model Identifier 4053560290L