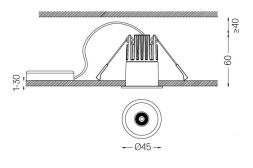

mm \_\_\_\_\_

æ Ø37

## Finishes

.01 White / RAL 9010
.02 Black / RAL 9005

.02 Black / RAE 9003

For the specific supply of "DALI 2" drivers, please contact: support@om-light.com

The cutout dimensions are for plasterboard ceilings. For other type of material please contact: support@om-light.com