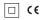

## One

3,1W / 230Im / 3000K / On/Off / Flood 56° / ø45mm

63477

Design: O/M + Bartenbach GmbH Ceiling-recessed luminaire with aluminium die-cast body and heat sink with electrostatic 100% polyester paint finish.

Lightcore optics for defined and perfectly controlled beam of light.

Easy recessing system with spring clips.

Fitting accessories for different applications are available.

LED CRI>90 / >50.000h, L80/B10 2-step MacAdam / Power supply included. IP20 | 230Vac | 50/60Hz