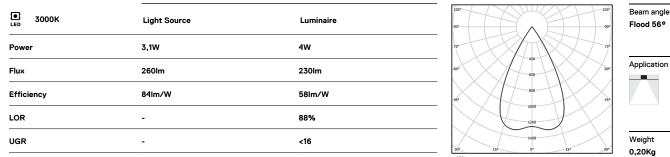

## cd/klm \_\_\_\_\_\_C0 - C180 \_\_\_\_\_C90 - C270

Finishes

O .01 White / RAL 9010 • .02 Black / RAL 9005

The cutout dimensions are for plasterboard ceilings. For other type of material please contact: support@om-light.com