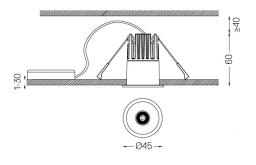

## cd/klm \_\_\_\_\_\_C0 - C180 \_\_\_\_\_C90 - C270

Finishes

O .01 White / RAL 9010 • .02 Black / RAL 9005

The cutout dimensions are for plasterboard ceilings. For other type of material please contact: support@om-light.com