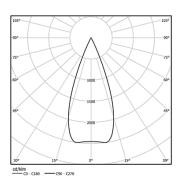

Beam angle Medium 40°

Application

Weight 0,20Kg

| mm |  |
|----|--|
|----|--|