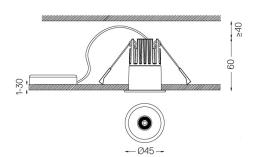

Beam angle Medium 40°

Application

Weight 0,20Kg

| mm |  |
|----|--|
|----|--|

## Finishes

O .01 White / RAL 9010

● .02 Black / RAL 9005

The cutout dimensions are for plasterboard ceilings. For other type of material please contact: support@om-light.com

Data according to regulations 2019/2020/EU supplemented by 2021/341 |2019/2015/EU supplemented by 2021/340/EU Energy Consumption Labelling Ordinance. This product contains a light source of efficiency class G Model Identifier 4053560290L