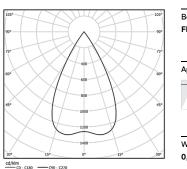

## One

3,1W / 230lm / 2700K / DALI / Flood 56° / ø45mm

63475



Ceiling-recessed luminaire with aluminium die-cast body and heat sink with electrostatic 100% polyester paint finish.

Lightcore optics for defined and perfectly controlled beam of light.

Easy recessing system with spring clips.

Fitting accessories for different applications are available.

LED CRI>90 / >50.000h, L80/B10 2-step MacAdam / Power supply included. IP20 | 230Vac | 50/60Hz





| 2700K      | Light Source | Luminaire |
|------------|--------------|-----------|
| Power      | 3,1W         | 4W        |
| Flux       | 260lm        | 230lm     |
| Efficiency | 84lm/W       | 58lm/W    |
| LOR        | -            | 88%       |
| UGR        | -            | <16       |



Beam angle Flood 56° Application Weight 0,20Kg

mm

@ Ø37



## Finishes

O .01 White / RAL 9010

● .02 Black / RAL 9005

For the specific supply of "DALI 2" drivers, please contact: support@om-light.com

The cutout dimensions are for plasterboard ceilings. For other type of material please contact: support@om-light.com

## Data according to regulations

2019/2020/EU supplemented by 2021/341 |2019/2015/EU supplemented by 2021/340/EU Energy Consumption Labelling Ordinance. This product contains a light source of efficiency class G Model Identifier 4053560312L