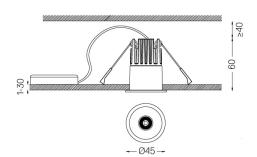

Beam angle Flood 56° Application Weight 0,20Kg

mm

@ Ø37

## Finishes

O .01 White / RAL 9010

● .02 Black / RAL 9005

For the specific supply of "DALI 2" drivers, please contact: support@om-light.com

The cutout dimensions are for plasterboard ceilings. For other type of material please contact: support@om-light.com