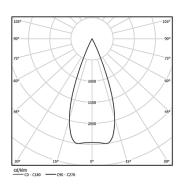

Beam angle Medium 40°

Application

Weight 0,20Kg

| mm |  |
|----|--|
|    |  |