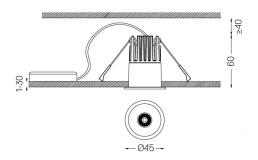

## One

3,1W / 200lm / 2700K / DALI / Medium 40° / ø45mm

63474

Ceiling-recessed luminaire with aluminium die-cast body and heat sink with electrostatic 100% polyester paint finish.

Lightcore optics for defined and perfectly controlled beam of light.

Easy recessing system with spring clips.

Fitting accessories for different applications are available.

LED CRI>90 / >50.000h, L80/B10 2-step MacAdam / Power supply included. IP20 | 230Vac | 50/60Hz

| 2700K      | Light Source | Luminaire |
|------------|--------------|-----------|
| Power      | 3,1W         | 4W        |
| Flux       | 260lm        | 200lm     |
| Efficiency | 84lm/W       | 50lm/W    |
| LOR        | -            | 77%       |
| UGR        | -            | <10       |

Beam angle Medium 40°

Application

Weight 0,20Kg

| mm |  |
|----|--|
|    |  |

## Finishes

O .01 White / RAL 9010

● .02 Black / RAL 9005

For the specific supply of "DALI 2" drivers, please contact: support@om-light.com

The cutout dimensions are for plasterboard ceilings. For other type of material please contact: support@om-light.com