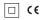

## One

3,1W / 230Im / 2700K / On/Off / Flood 56° / ø45mm

63473

Design: O/M + Bartenbach GmbH Ceiling-recessed luminaire with aluminium die-cast body and heat sink with electrostatic 100% polyester paint finish.

Lightcore optics for defined and perfectly controlled beam of light.

Easy recessing system with spring clips.

Fitting accessories for different applications are available.

LED CRI>90 / >50.000h, L80/B10 2-step MacAdam / Power supply included. IP20 | 230Vac | 50/60Hz