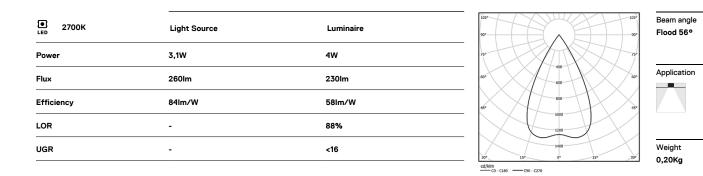

## Finishes

O .01 White / RAL 9010 • .02 Black / RAL 9005

The cutout dimensions are for plasterboard ceilings. For other type of

material please contact: support@om-light.com

Data according to regulations