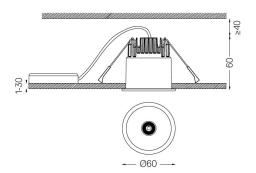

Beam angle Flood 56° Application

Weight 0,28Kg

| ſ | mm |  | Q 053 |
|---|----|--|-------|

## Finishes

O .01 White / RAL 9010

● .02 Black / RAL 9005

For the specific supply of "DALI 2" drivers, please contact: support@om-light.com

The cutout dimensions are for plasterboard ceilings. For other type of material please contact: support@om-light.com