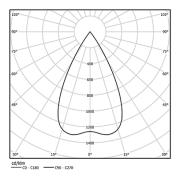

## One

5,6W / 430lm / 4000K / DALI / Flood 56° / ø60mm

63470

Ceiling-recessed luminaire with aluminium die-cast body and heat sink with electrostatic 100% polyester paint finish.

Lightcore optics for defined and perfectly controlled beam of light.

Easy recessing system with spring clips.

LED CRI>80 / >50.000h, L80/B10 2-step MacAdam / Power supply included. IP20 | 230Vac | 50/60Hz

| <b>4000</b> K | Light Source | Luminaire |
|---------------|--------------|-----------|
| Power         | 5,6W         | 7W        |
| Flux          | 490lm        | 430lm     |
| Efficiency    | 88lm/W       | 61lm/W    |
| LOR           | -            | 88%       |
| UGR           | -            | <19       |

Beam angle Flood 56° Application

Weight 0,28Kg

| ſ | mm |  | Q 053 |
|---|----|--|-------|