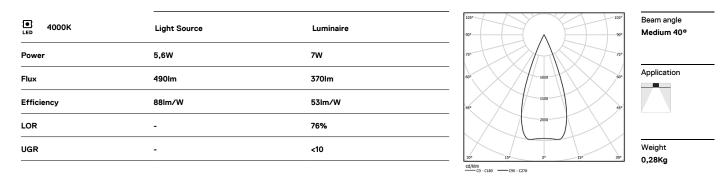

Ø53

## Finishes

.01 White / RAL 9010
.02 Black / RAL 9005

For the specific supply of "DALI 2" drivers, please contact: support@om-light.com

The cutout dimensions are for plasterboard ceilings. For other type of material please contact: support@om-light.com