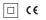

## One

5,6W / 370lm / 4000K / DALI / Medium 40° / ø60mm

63469

Design: O/M + Bartenbach GmbH Ceiling-recessed luminaire with aluminium die-cast body and heat sink with electrostatic 100% polyester paint finish.

Lightcore optics for defined and perfectly controlled beam of light.

Easy recessing system with spring clips.

LED CRI>80 / >50.000h, L80/B10 2-step MacAdam / Power supply included. IP20 | 230Vac | 50/60Hz

Data according to regulations

2019/2020/EU supplemented by 2021/341 |2019/2015/EU supplemented by 2021/340/EU Energy Consumption Labelling Ordinance. This product contains a light source of efficiency class G Model Identifier 4053560313H