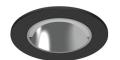

## One **Asymmetric**

5,9W / 630Im / 4000K / On/Off / Asymmetric / ø60mm

63468

Design: O/M + Bartenbach GmbH

Ceiling-recessed luminaire with aluminium die-cast body and heat sink with electrostatic 100% polyester paint finish.

Accurate reflector for a defined and controlled beam of light, achieving maximum efficiency.

Fitting accessories for different applications are available.

LED CRI>80 / >50.000h, L80/B10 2-step MacAdam / Power supply included. IP20 | 230Vac | 50/60Hz

Beam angle Asymmetric

Application

Weight

| mm   |  |  |  |
|------|--|--|--|
| ) mm |  |  |  |