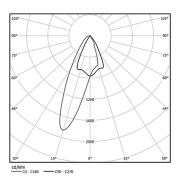

Beam angle Asymmetric

Application

Weight

| mm   |  |  |  |
|------|--|--|--|
| ) mm |  |  |  |