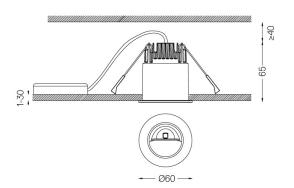

## Finishes

O .01 White / RAL 9010

● .02 Black / RAL 9005

The cutout dimensions are for plasterboard ceilings. For other type of material please contact: support@om-light.com

Data according to regulations 2019/2020/EU supplemented by 2021/341 |2019/2015/EU supplemented by 2021/340/EU Energy Consumption Labelling Ordinance. This product contains a light source of efficiency class E Model Identifier 4053560100