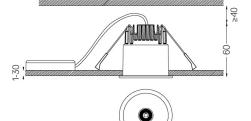

## One

5,6W / 430lm / 4000K / On/Off / Flood 56° / ø60mm

63467

Ceiling-recessed luminaire with aluminium die-cast body and heat sink with electrostatic 100% polyester paint finish.

Lightcore optics for defined and perfectly controlled beam of light.

Easy recessing system with spring clips.

LED CRI>80 / >50.000h, L80/B10 2-step MacAdam / Power supply included. IP20 | 230Vac | 50/60Hz

| <b>4000</b> K | Light Source | Luminaire |
|---------------|--------------|-----------|
| Power         | 5,6W         | 7W        |
| Flux          | 490lm        | 430lm     |
| Efficiency    | 88lm/W       | 61lm/W    |
| LOR           | -            | 88%       |
| UGR           | -            | <19       |

Beam angle Flood 56°

Application

Weight 0,28Kg

| mm | <b>⊘</b> Ø53 |
|----|--------------|
|    |              |

## Finishes

O .01 White / RAL 9010

● .02 Black / RAL 9005

The cutout dimensions are for plasterboard ceilings. For other type of material please contact: support@om-light.com

Data according to regulations 2019/2020/EU supplemented by 2021/341 |2019/2015/EU supplemented by 2021/340/EU Energy Consumption Labelling Ordinance. This product contains a light source of efficiency class G Model Identifier 4053560313H