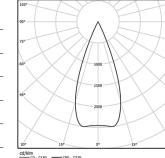

## One

5,6W / 370lm / 4000K / On/Off / Medium 40° / ø60mm

63466



Ceiling-recessed luminaire with aluminium die-cast body and heat sink with electrostatic 100% polyester paint finish.

Lightcore optics for defined and perfectly controlled beam of light.

Easy recessing system with spring clips.

LED CRI>80 / >50.000h, L80/B10 2-step MacAdam / Power supply included. IP20 | 230Vac | 50/60Hz





| 1000K      | Light Source | Luminaire |
|------------|--------------|-----------|
| Power      | 5,6W         | 7W        |
| Flux       | 490lm        | 370lm     |
| Efficiency | 88lm/W       | 53lm/W    |
| LOR        | -            | 76%       |
| UGR        | -            | <10       |



Beam angle Medium 40° Application

Weight 0,28Kg

| 1 3 | mm |
|-----|----|

## Finishes

O .01 White / RAL 9010 ● .02 Black / RAL 9005

The cutout dimensions are for plasterboard ceilings. For other type of material please contact: support@om-light.com

Data according to regulations 2019/2020/EU supplemented by 2021/341 |2019/2015/EU supplemented by 2021/340/EU Energy Consumption Labelling Ordinance. This product contains a light source of efficiency class G Model Identifier 4053560313H