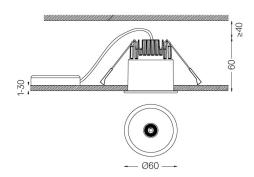

Easy recessing system with spring clips.

LED CRI>80 / >50.000h, L80/B10 2-step MacAdam / Power supply included. IP20 | 230Vac | 50/60Hz

| 1000K      | Light Source | Luminaire |
|------------|--------------|-----------|
| Power      | 5,6W         | 7W        |
| Flux       | 490lm        | 370lm     |
| Efficiency | 88lm/W       | 53lm/W    |
| LOR        | -            | 76%       |
| UGR        | -            | <10       |

Beam angle Medium 40° Application

Weight 0,28Kg

| 1 3 | mm |
|-----|----|