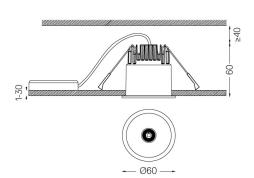

Beam angle Flood 56°

Application

Weight 0,28Kg

| ┌~ | mm |  |  |  |  |
|----|----|--|--|--|--|

## Finishes

O .01 White / RAL 9010

For the specific supply of "DALI 2" drivers, please contact: support@om-light.com

The cutout dimensions are for plasterboard ceilings. For other type of material please contact: support@om-light.com