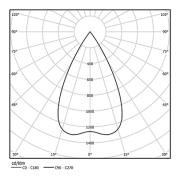

## One

5,6W / 410lm / 3000K / DALI / Flood 56° / ø60mm

63464

Ceiling-recessed luminaire with aluminium die-cast body and heat sink with electrostatic 100% polyester paint finish.

Lightcore optics for defined and perfectly controlled beam of light.

Easy recessing system with spring clips.

LED CRI>90 / >50.000h, L80/B10 2-step MacAdam / Power supply included. IP20 | 230Vac | 50/60Hz

| <b>3000</b> K | Light Source | Luminaire  |  |  |
|---------------|--------------|------------|--|--|
| Power         | 5,6W         | 7W         |  |  |
| Flux          | 460lm        | 410lm      |  |  |
| Efficiency    | 82lm/W       | 59lm/W     |  |  |
| LOR           | -            | 89%<br><19 |  |  |
| UGR           | -            |            |  |  |

Beam angle Flood 56°

Application

Weight 0,28Kg

| ┌~ | mm |  |  |  |  |
|----|----|--|--|--|--|