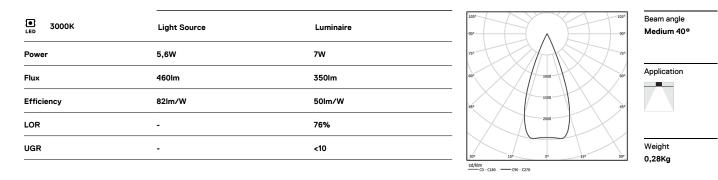

Ø53

## Finishes

.01 White / RAL 9010
.02 Black / RAL 9005

For the specific supply of "DALI 2" drivers, please contact: support@om-light.com

The cutout dimensions are for plasterboard ceilings. For other type of material please contact: support@om-light.com