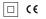

## One

5,6W / 350lm / 3000K / DALI / Medium 40° / ø60mm

63463

Design: O/M + Bartenbach GmbH Ceiling-recessed luminaire with aluminium die-cast body and heat sink with electrostatic 100% polyester paint finish.

Lightcore optics for defined and perfectly controlled beam of light.

Easy recessing system with spring clips.

LED CRI>90 / >50.000h, L80/B10 2-step MacAdam / Power supply included. IP20 | 230Vac | 50/60Hz

Data according to regulations

2019/2020/EU supplemented by 2021/341 |2019/2015/EU supplemented by 2021/340/EU Energy Consumption Labelling Ordinance. This product contains a light source of efficiency class G Model Identifier 4053560290H