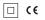

## One

5,6W / 410lm / 3000K / On/Off / Flood 56° / ø60mm

63461

Design: O/M + Bartenbach GmbH Ceiling-recessed luminaire with aluminium die-cast body and heat sink with electrostatic 100% polyester paint finish.

Lightcore optics for defined and perfectly controlled beam of light.

Easy recessing system with spring clips.

LED CRI>90 / >50.000h, L80/B10 2-step MacAdam / Power supply included. IP20 | 230Vac | 50/60Hz