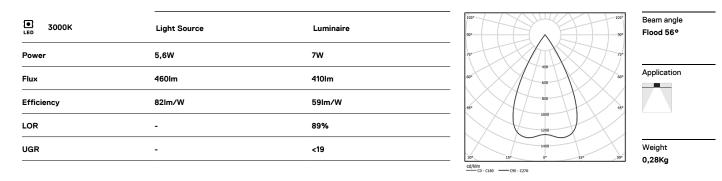

## One

5,6W / 410lm / 3000K / On/Off / Flood 56° / ø60mm

63461

Design: O/M + Bartenbach GmbH Ceiling-recessed luminaire with aluminium die-cast body and heat sink with electrostatic 100% polyester paint finish.

Lightcore optics for defined and perfectly controlled beam of light.

Easy recessing system with spring clips.

LED CRI>90 / >50.000h, L80/B10 2-step MacAdam / Power supply included. IP20 | 230Vac | 50/60Hz

Ø53

## Finishes

.01 White / RAL 9010
.02 Black / RAL 9005

The cutout dimensions are for plasterboard ceilings. For other type of material please contact: support@om-light.com

Data according to regulations

2019/2020/EU supplemented by 2021/341 |2019/2015/EU supplemented by 2021/340/EU Energy Consumption Labelling Ordinance. This product contains a light source of efficiency class G Model Identifier 4053560290H