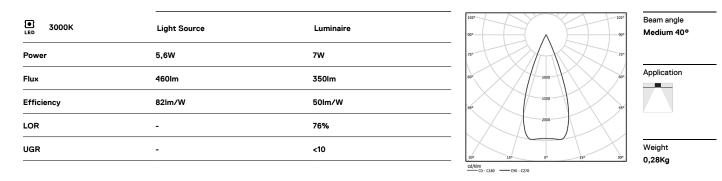

## One

5,6W / 350lm / 3000K / On/Off / Medium 40° / ø60mm

63460

Design: O/M + Bartenbach GmbH Ceiling-recessed luminaire with aluminium die-cast body and heat sink with electrostatic 100% polyester paint finish.

Lightcore optics for defined and perfectly controlled beam of light.

Easy recessing system with spring clips.

LED CRI>90 / >50.000h, L80/B10 2-step MacAdam / Power supply included. IP20 | 230Vac | 50/60Hz