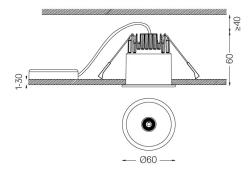

Lightcore optics for defined and perfectly controlled beam of light.

Easy recessing system with spring clips.

LED CRI>90 / >50.000h, L80/B10 2-step MacAdam / Power supply included. IP20 | 230Vac | 50/60Hz

Ø53

## Finishes

.01 White / RAL 9010
.02 Black / RAL 9005

The cutout dimensions are for plasterboard ceilings. For other type of material please contact: support@om-light.com

Data according to regulations

2019/2020/EU supplemented by 2021/341 |2019/2015/EU supplemented by 2021/340/EU Energy Consumption Labelling Ordinance. This product contains a light source of efficiency class G Model Identifier 4053560290H