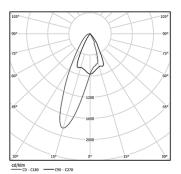

Beam angle Asymmetric

Application

Weight

| <u>™m</u> |  |
|-----------|--|
|-----------|--|

Finishes

O .01 White / RAL 9010

.02 Black / RAL 9005

For the specific supply of "DALI 2" drivers, please contact: support@om-light.com