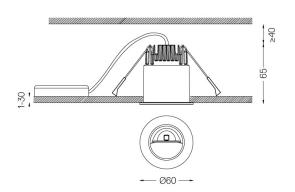

The cutout dimensions are for plasterboard ceilings. For other type of material please contact: support@om-light.com

Data according to regulations

2019/2020/EU supplemented by 2021/341 |2019/2015/EU supplemented by 2021/340/EU Energy Consumption Labelling Ordinance. This product contains a light source of efficiency class F Model Identifier 4053560388