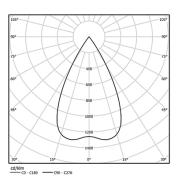

Beam angle Flood 56°

Application

Weight 0,28Kg

| mm | <b>⊘</b> 053 |
|----|--------------|
|----|--------------|