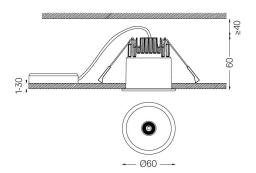

Beam angle Flood 56°

Application

Weight 0,28Kg

| mm | <b>⊘</b> 053 |
|----|--------------|
|----|--------------|