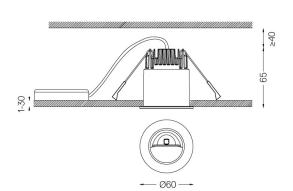

m / 2700K / On/Off / Asymmetric / ø60mm

63456

Design: O/M + Bartenbach GmbH

Ceiling-recessed luminaire with aluminium die-cast body and heat sink with electrostatic 100% polyester paint finish.

Accurate reflector for a defined and controlled beam of light, achieving maximum efficiency.

Fitting accessories for different applications are available.

LED CRI>90 / >50.000h, L80/B10 2-step MacAdam / Power supply included. IP20 | 230Vac | 50/60Hz





| 2700K      | Light Source | Luminaire |
|------------|--------------|-----------|
| Power      | 5,9W         | 7,4W      |
| Flux       | 570lm        | 490lm     |
| Efficiency | 97lm/W       | 66lm/W    |
| LOR        | -            | 86%       |
| UGR        | -            | -         |



Beam angle Asymmetric Application

Weight

mm 



## Finishes

O .01 White / RAL 9010 ● .02 Black / RAL 9005

The cutout dimensions are for plasterboard ceilings. For other type of material please contact: support@om-light.com

Data according to regulations 2019/2020/EU supplemented by 2021/341 |2019/2015/EU supplemented by 2021/340/EU Energy Consumption Labelling Ordinance. This product contains a light source of efficiency class F Model Identifier 4053560388