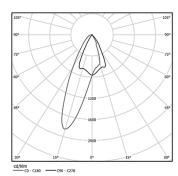

## One **Asymmetric**

5,9W / 490lm / 2700K / On/Off / Asymmetric / ø60mm

63456

Design: O/M + Bartenbach GmbH

Ceiling-recessed luminaire with aluminium die-cast body and heat sink with electrostatic 100% polyester paint finish.

Accurate reflector for a defined and controlled beam of light, achieving maximum efficiency.

Fitting accessories for different applications are available.

LED CRI>90 / >50.000h, L80/B10 2-step MacAdam / Power supply included. IP20 | 230Vac | 50/60Hz





| 2700K      | Light Source | Luminaire |
|------------|--------------|-----------|
| Power      | 5,9W         | 7,4W      |
| Flux       | 570lm        | 490lm     |
| Efficiency | 97lm/W       | 66lm/W    |
| LOR        | -            | 86%       |
| UGR        | -            | -         |



Beam angle Asymmetric Application

Weight

mm 



## Finishes

O .01 White / RAL 9010 ● .02 Black / RAL 9005

The cutout dimensions are for plasterboard ceilings. For other type of material please contact: support@om-light.com

Data according to regulations 2019/2020/EU supplemented by 2021/341 |2019/2015/EU supplemented by 2021/340/EU Energy Consumption Labelling Ordinance. This product contains a light source of efficiency class F Model Identifier 4053560388