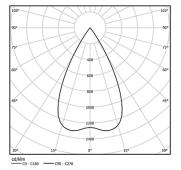

Beam angle Flood 56°

Application

Weight 0,28Kg

| mm <sub>.</sub> |  |  |  |
|-----------------|--|--|--|