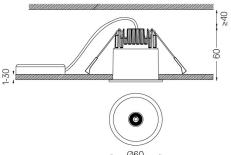

## One

5,6W / 410lm / 2700K / On/Off / Flood 56° / ø60mm

63455

Ceiling-recessed luminaire with aluminium die-cast body and heat sink with electrostatic 100% polyester paint finish.

Lightcore optics for defined and perfectly controlled beam of light.

Easy recessing system with spring clips.

LED CRI>90 / >50.000h, L80/B10 2-step MacAdam / Power supply included. IP20 | 230Vac | 50/60Hz

| 2700K      | Light Source | Luminaire |  |
|------------|--------------|-----------|--|
| Power      | 5,6W         | 7W        |  |
| Flux       | 460lm        | 410lm     |  |
| Efficiency | 82lm/W       | 59lm/W    |  |
| LOR        | -            | 89%       |  |
| UGR        | -            | <19       |  |

Beam angle Flood 56°

Application

Weight 0,28Kg

| mm <sub>.</sub> |  |  |  |
|-----------------|--|--|--|

## Finishes

O .01 White / RAL 9010

● .02 Black / RAL 9005

The cutout dimensions are for plasterboard ceilings. For other type of material please contact: support@om-light.com

Data according to regulations 2019/2020/EU supplemented by 2021/341 |2019/2015/EU supplemented by 2021/340/EU Energy Consumption Labelling Ordinance. This product contains a light source of efficiency class G Model Identifier 4053560312H