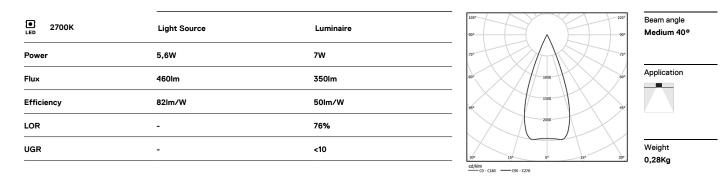

mm\_

@053

## Finishes

.01 White / RAL 9010
.02 Black / RAL 9005

The cutout dimensions are for plasterboard ceilings. For other type of material please contact: support@om-light.com

Data according to regulations

2019/2020/EU supplemented by 2021/341 |2019/2015/EU supplemented by 2021/340/EU Energy Consumption Labelling Ordinance. This product contains a light source of efficiency class G Model Identifier 4053560312H