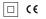

## One

5,6W / 350lm / 2700K / On/Off / Medium 40° / ø60mm

63454

Design: O/M + Bartenbach GmbH Ceiling-recessed luminaire with aluminium die-cast body and heat sink with electrostatic 100% polyester paint finish.

Lightcore optics for defined and perfectly controlled beam of light.

Easy recessing system with spring clips.

LED CRI>90 / >50.000h, L80/B10 2-step MacAdam / Power supply included. IP20 | 230Vac | 50/60Hz