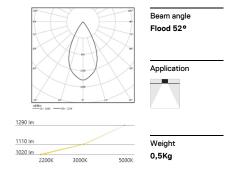

## inVision

23W\* / 1420lm\* / 2200K-5000K / DALI / Flood 52° / 600mm

63451

Focal-lens with complex surface and individual complex surface rips to provide a focal point through an aperture for glare free area illumination.