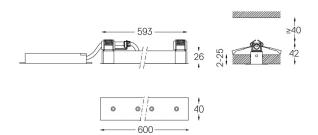

AZ 26x594

Finishes

O .01 White / RAL 9010

• .02 Black / RAL 9005

The cutout dimensions are for plasterboard ceilings. For other type of material please contact: support@om-light.com

mm\_

www.om-light.com / mail@om-light.com Rua Mauricio Lourenço Oliveira 186, 4405-034 Vila Nova de Gaia, Porto. Portugal. / Apartado 1538 4401-901 Vila Nova de Gaia, Porto Portugal / tel. +351 223 710 419