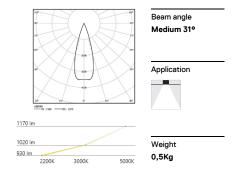

## inVision

23W\* / 1360lm\* / 2200K-5000K / DALI / Medium 31° / 600mm

63450

Design: O/M + Bartenbach GmbH Luminaire with housing of aluminium profile with electrostatic 100% polyester paint with texturedfinish.

| 2200K-5000K | Light Source | Luminaire |
|-------------|--------------|-----------|
| Power       | 23W*         | 28W*      |
| Flux        | 1880lm*      | 1360lm*   |
| Efficiency  | 82lm/W       | 48lm/W    |
| LOR         | -            | 72%       |
| UGR         | -            | <10       |
|             |              |           |