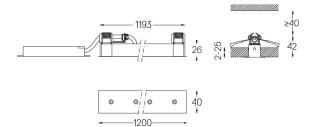

## inVision

52W / 5160lm / 4000K / DALI / Flood 52° / 1200mm

63449

Design: O/M + Bartenbach GmbH Luminaire with housing of aluminium profile with electrostatic 100% polyester paint with texturedfinish.

Focal-lens with complex surface and individual complex surface rips to provide a focal point through an aperture for glare free area illumination. Special springs available on request.

## Finishes

.01 White / RAL 9010
.02 Black / RAL 9005

For the specific supply of "DALI 2" drivers, please contact:

support@om-light.com

The cutout dimensions are for plasterboard ceilings. For other type of material please contact: support@om-light.com