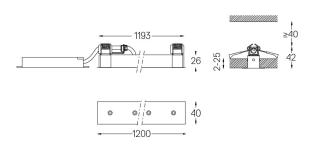

mm ∠Z 26x1194

For the specific supply of "DALI 2" drivers, please contact: support@om-light.com

The cutout dimensions are for plasterboard ceilings. For other type of material please contact: support@om-light.com