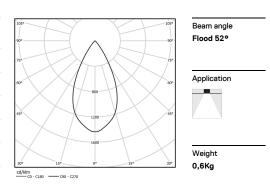

## inVision

27W / 2600lm / 4000K / DALI / Flood 52° / 1200mm

63448

Focal-lens with complex surface and individual complex surface rips to provide a focal point through an aperture for glare free area illumination. Special springs available on request.

LED CRI>80 / >50.000h, L80/B10 / 2-step MacAdam Power supply included. IP20 | 230Vac | 50/60Hz

| 4000K      | Light Source | Luminaire |
|------------|--------------|-----------|
| Power      | 27W          | 32,9W     |
| Flux       | 3440Im       | 2600lm    |
| Efficiency | 127lm/W      | 79lm/W    |
| LOR        | -            | 76%       |
| UGR        | -            | <13       |