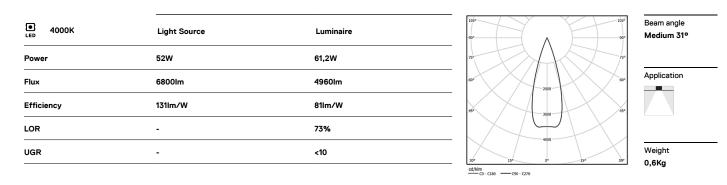

## inVision

52W / 4960lm / 4000K / DALI / Medium 31° / 1200mm

63447

Design: O/M + Bartenbach GmbH Luminaire with housing of aluminium profile with electrostatic 100% polyester paint with texturedfinish.

Focal-lens with complex surface and individual complex surface rips to provide a focal point through an aperture for glare free area illumination. Special springs available on request.

LED CRI>80 / >50.000h, L80/B10 / 2-step MacAdam Power supply included. IP20 | 230Vac | 50/60Hz

[] mm

⊿ 26x1194

.01 White / RAL 9010
.02 Black / RAL 9005

For the specific supply of "DALI 2" drivers, please contact: