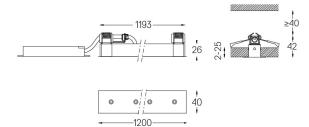

LED CRI>80 / >50.000h, L80/B10 / 2-step MacAdam Power supply included. IP20 | 230Vac | 50/60Hz

[] mm

⊿ 26x1194

.01 White / RAL 9010
.02 Black / RAL 9005

For the specific supply of "DALI 2" drivers, please contact:

support@om-light.com

The cutout dimensions are for plasterboard ceilings. For other type of material please contact: support@om-light.com

Data according to regulations

2019/2020/EU supplemented by 2021/341 |2019/2015/EU supplemented by 2021/340/EU Energy Consumption Labelling Ordinance. This product contains light sources of efficiency class D Model Identifier 4053560345H