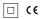

## inVision

52W / 4960lm / 4000K / DALI / Medium 31° / 1200mm

63447

Design: O/M + Bartenbach GmbH Luminaire with housing of aluminium profile with electrostatic 100% polyester paint with texturedfinish.

Focal-lens with complex surface and individual complex surface rips to provide a focal point through an aperture for glare free area illumination. Special springs available on request.

LED CRI>80 / >50.000h, L80/B10 / 2-step MacAdam Power supply included. IP20 | 230Vac | 50/60Hz

[] mm

⊿ 26x1194

.01 White / RAL 9010
.02 Black / RAL 9005

For the specific supply of "DALI 2" drivers, please contact: