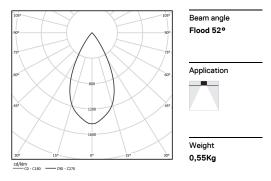

## inVision

39W / 3870lm / 4000K / DALI / Flood 52° / 900mm

63445

Design: O/M + Bartenbach GmbH Luminaire with housing of aluminium profile with electrostatic 100% polyester paint with texturedfinish.

Focal-lens with complex surface and individual complex surface rips to provide a focal point through an aperture for glare free area illumination.

Special springs available on request.

LED CRI>80 / >50.000h, L80/B10 / 2-step MacAdam Power supply included. IP20 | 230Vac | 50/60Hz

•

•

| 1000K      | Light Source | Luminaire |
|------------|--------------|-----------|
| Power      | 39W          | 45,9W     |
| Flux       | 5100lm       | 3870lm    |
| Efficiency | 131lm/W      | 84lm/W    |
| LOR        | -            | 76%       |
| UGR        | -            | <16       |
|            |              |           |