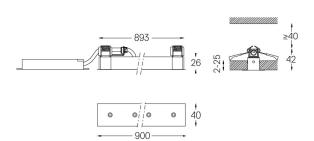

For the specific supply of "DALI 2" drivers, please contact: support@om-light.com

Finishes

The cutout dimensions are for plasterboard ceilings. For other type of material please contact: support@om-light.com