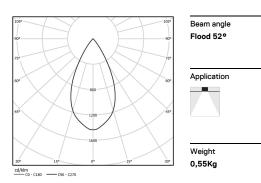

## inVision

21W / 1950lm / 4000K / DALI / Flood 52° / 900mm

63444

Design: O/M + Bartenbach GmbH Luminaire with housing of aluminium profile with electrostatic 100% polyester paint with texturedfinish.

Focal-lens with complex surface and individual complex surface rips to provide a focal point through an aperture for glare free area illumination.

Special springs available on request.

LED CRI>80 / >50.000h, L80/B10 / 2-step MacAdam Power supply included. IP20 | 230Vac | 50/60Hz

| 1000K      | Light Source | Luminaire |
|------------|--------------|-----------|
| Power      | 21W          | 25,6W     |
| Flux       | 2580lm       | 1950lm    |
| Efficiency | 123lm/W      | 76lm/W    |
| LOR        | -            | 76%       |
| UGR        | -            | <13       |
|            |              |           |