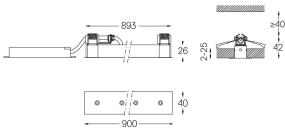

## inVision

21W / 1950lm / 4000K / DALI / Flood 52° / 900mm

63444

Design: O/M + Bartenbach GmbH Luminaire with housing of aluminium profile with electrostatic 100% polyester paint with texturedfinish.

Focal-lens with complex surface and individual complex surface rips to provide a focal point through an aperture for glare free area illumination.