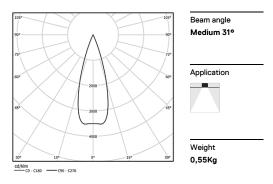

## inVision

39W / 3720lm / 4000K / DALI / Medium 31° / 900mm

63443

Design: O/M + Bartenbach GmbH Luminaire with housing of aluminium profile with electrostatic 100% polyester paint with texturedfinish.

Focal-lens with complex surface and individual complex surface rips to provide a focal point through an aperture for glare free area illumination.

Special springs available on request.

LED CRI>80 / >50.000h, L80/B10 / 2-step MacAdam Power supply included. IP20 | 230Vac | 50/60Hz

•

•

| 1000K      | Light Source | Luminaire |
|------------|--------------|-----------|
| Power      | 39W          | 45,9W     |
| Flux       | 5100lm       | 3720lm    |
| Efficiency | 131im/W      | 81lm/W    |
| LOR        | -            | 73%       |
| UGR        | -            | <10       |
|            |              |           |