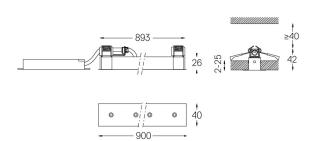

Finishes

For the specific supply of "DALI 2" drivers, please contact: support@om-light.com

The cutout dimensions are for plasterboard ceilings. For other type of material please contact: support@om-light.com