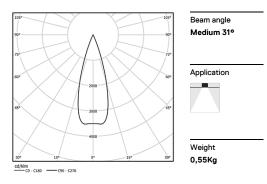

## inVision

21W / 1890lm / 4000K / DALI / Medium 31° / 900mm

63442

Design: O/M + Bartenbach GmbH Luminaire with housing of aluminium profile with electrostatic 100% polyester paint with texturedfinish.

Focal-lens with complex surface and individual complex surface rips to provide a focal point through an aperture for glare free area illumination.

Special springs available on request.

LED CRI>80 / >50.000h, L80/B10 / 2-step MacAdam Power supply included. IP20 | 230Vac | 50/60Hz

•

•

| 1000K      | Light Source | Luminaire |
|------------|--------------|-----------|
| Power      | 21W          | 25,6W     |
| Flux       | 2580lm       | 1890lm    |
| Efficiency | 123lm/W      | 74lm/W    |
| LOR        | -            | 73%       |
| UGR        | -            | <10       |
|            |              |           |