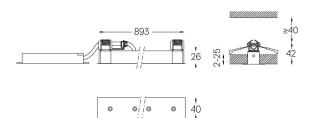

## inVision

21W / 1890lm / 4000K / DALI / Medium 31° / 900mm

63442

Design: O/M + Bartenbach GmbH Luminaire with housing of aluminium profile with electrostatic 100% polyester paint with texturedfinish.

Focal-lens with complex surface and individual complex surface rips to provide a focal point through an aperture for glare free area illumination.

## Finishes

.01 White / RAL 9010.02 Black / RAL 9005

For the specific supply of "DALI 2" drivers, please contact: support@om-light.com

The cutout dimensions are for plasterboard ceilings. For other type of material please contact: support@om-light.com