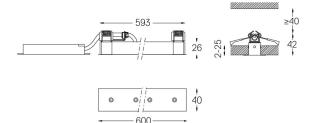

LED CRI>80 / >50.000h, L80/B10 / 2-step MacAdam Power supply included. IP20 | 230Vac | 50/60Hz

mm

📿 26x594

## Finishes

.01 White / RAL 9010
.02 Black / RAL 9005

For the specific supply of "DALI 2" drivers, please contact: support@om-light.com

The cutout dimensions are for plasterboard ceilings. For other type of material please contact: support@om-light.com