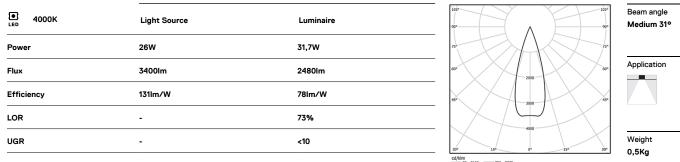

The cutout dimensions are for plasterboard ceilings. For other type of material please contact: support@om-light.com

Data according to regulations

2019/2020/EU supplemented by 2021/341 |2019/2015/EU supplemented by 2021/340/EU Energy Consumption Labelling Ordinance. This product contains light sources of efficiency class D Model Identifier 4053560345H