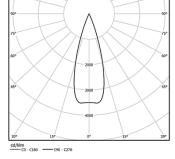

## inVision

26W / 2480lm / 4000K / DALI / Medium 31º / 600mm

63439

Design: O/M + Bartenbach GmbH Luminaire with housing of aluminium profile with electrostatic 100% polyester paint with texturedfinish.

Focal-lens with complex surface and individual complex surface rips to provide a focal point through an aperture for glare free area illumination. Special springs available on request.