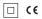

## inVision

14W / 1260lm / 4000K / DALI / Medium 31° / 600mm

63438

Design: O/M + Bartenbach GmbH Luminaire with housing of aluminium profile with electrostatic 100% polyester paint with texturedfinish.

Focal-lens with complex surface and individual complex surface rips to provide a focal point through an aperture for glare free area illumination. Special springs available on request.

LED CRI>80 / >50.000h, L80/B10 / 2-step MacAdam Power supply included. IP20 | 230Vac | 50/60Hz

nm 🗌

⊿ 26x594