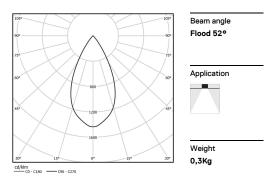

## inVision

13W / 1290lm / 4000K / DALI / Flood 52° / 300mm

63437

Design: O/M + Bartenbach GmbH Luminaire with housing of aluminium profile with electrostatic 100% polyester paint with texturedfinish.

Focal-lens with complex surface and individual complex surface rips to provide a focal point through an aperture for glare free area illumination. Special springs available on request.