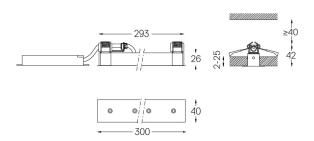

## inVision

13W / 1290lm / 4000K / DALI / Flood 52° / 300mm

63437

Design: O/M + Bartenbach GmbH Luminaire with housing of aluminium profile with electrostatic 100% polyester paint with texturedfinish.

Focal-lens with complex surface and individual complex surface rips to provide a focal point through an aperture for glare free area illumination. Special springs available on request.

O .01 White / RAL 9010 ● .02 Black / RAL 9005

For the specific supply of "DALI 2" drivers, please contact: support@om-light.com

The cutout dimensions are for plasterboard ceilings. For other type of material please contact: support@om-light.com