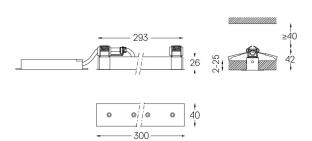

## inVision

6,7W / 650lm / 4000K / DALI / Flood 52° / 300mm

63436

Design: O/M + Bartenbach GmbH Luminaire with housing of aluminium profile with electrostatic 100% polyester paint with texturedfinish.

Focal-lens with complex surface and individual complex surface rips to provide a focal point through an aperture for glare free area illumination.

For the specific supply of "DALI 2" drivers, please contact: support@om-light.com

The cutout dimensions are for plasterboard ceilings. For other type of material please contact: support@om-light.com

Data according to regulations