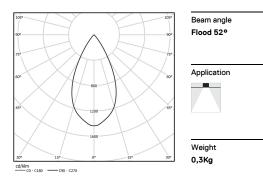

## inVision

6,7W / 650lm / 4000K / DALI / Flood 52° / 300mm

63436

Design: O/M + Bartenbach GmbH Luminaire with housing of aluminium profile with electrostatic 100% polyester paint with texturedfinish.

Focal-lens with complex surface and individual complex surface rips to provide a focal point through an aperture for glare free area illumination.

Special springs available on request.

LED CRI>80 / >50.000h, L80/B10 / 2-step MacAdam Power supply included. IP20 | 230Vac | 50/60Hz

| 1000K      | Light Source | Luminaire |
|------------|--------------|-----------|
| Power      | 6,7W         | 8,4W      |
| Flux       | 860lm        | 650lm     |
| Efficiency | 128lm/W      | 81lm/W    |
| LOR        | -            | 76%       |
| UGR        | -            | <13       |
|            |              |           |