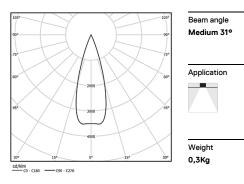

Special springs available on request.

LED CRI>80 / >50.000h, L80/B10 / 2-step MacAdam Power supply included. IP20 | 230Vac | 50/60Hz

| 4000K      | Light Source | Luminaire |
|------------|--------------|-----------|
| Power      | 13W          | 15,9W     |
| Flux       | 1700lm       | 1240lm    |
| Efficiency | 131lm/W      | 78lm/W    |
| LOR        | -            | 73%       |
| UGR        | -            | <10       |
|            |              |           |