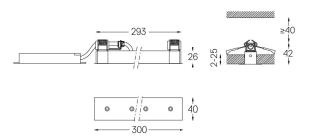

Finishes

support@om-light.com
The cutout dimensions are for plasterboard ceilings. For other type of

For the specific supply of "DALI 2" drivers, please contact:

The cutout dimensions are for plasterboard ceilings. For other type of material please contact: support@om-light.com