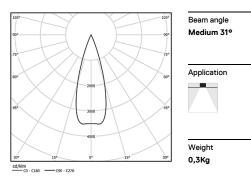

## inVision

6,7W / 630lm / 4000K / DALI / Medium 31° / 300mm

63434

Design: O/M + Bartenbach GmbH Luminaire with housing of aluminium profile with electrostatic 100% polyester paint with texturedfinish.

Focal-lens with complex surface and individual complex surface rips to provide a focal point through an aperture for glare free area illumination.

Special springs available on request.

LED CRI>80 / >50.000h, L80/B10 / 2-step MacAdam Power supply included. IP20 | 230Vac | 50/60Hz

| 4000K      | Light Source | Luminaire |
|------------|--------------|-----------|
| Power      | 6,7W         | 8,4W      |
| Flux       | 860lm        | 630lm     |
| Efficiency | 128lm/W      | 79lm/W    |
| LOR        | -            | 73%       |
| UGR        | -            | <10       |
|            |              |           |