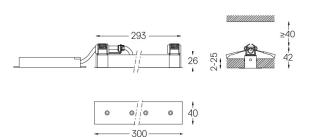

26x294

For the specific supply of "DALI 2" drivers, please contact: support@om-light.com

The cutout dimensions are for plasterboard ceilings. For other type of material please contact: support@om-light.com