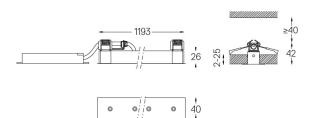

-1200-

## Finishes

.01 White / RAL 9010.02 Black / RAL 9005

The cutout dimensions are for plasterboard ceilings. For other type of material please contact: support@om-light.com

Data according to regulations
2019/2020/EU supplemented by 2021/341 |2019/2015/EU
supplemented by 2021/340/EU Energy Consumption Labelling
Ordinance. This product contains light sources of efficiency class D
Model Identifier 4053560345H