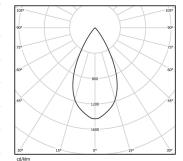

## inVision

27W / 2600lm / 4000K / On/Off / Flood 52° / 1200mm

63428

Focal-lens with complex surface and individual complex surface rips to provide a focal point through an aperture for glare free area illumination.

Beam angle
Flood 52°

Application

Weight