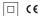

## inVision

27W / 2600lm / 4000K / On/Off / Flood 52° / 1200mm

63428



Focal-lens with complex surface and individual complex surface rips to provide a focal point through an aperture for glare free area illumination.

Special springs available on request.

LED CRI>80 / >50.000h, L80/B10 / 2-step MacAdam Power supply included. IP20 | 230Vac | 50/60Hz



| 1000K      | Light Source | Luminaire |
|------------|--------------|-----------|
| Power      | 27W          | 32,9W     |
| Flux       | 3440lm       | 2600lm    |
| Efficiency | 127lm/W      | 79lm/W    |
| LOR        | -            | 76%       |
| UGR        | -            | <13       |



Beam angle
Flood 52°

Application

Weight



## Finishes

.01 White / RAL 9010.02 Black / RAL 9005

The cutout dimensions are for plasterboard ceilings. For other type of material please contact: support@om-light.com

Data according to regulations
2019/2020/EU supplemented by 2021/341 |2019/2015/EU
supplemented by 2021/340/EU Energy Consumption Labelling
Ordinance. This product contains light sources of efficiency class D
Model Identifier 4053560345L