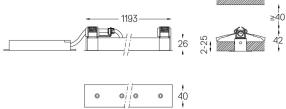

**m**m

AZ 26x1194

-1200-

O .01 White / RAL 9010 • .02 Black / RAL 9005

The cutout dimensions are for plasterboard ceilings. For other type of material please contact: support@om-light.com

Data according to regulations