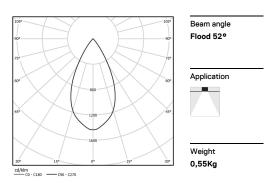

## inVision

39W / 3870lm / 4000K / On/Off / Flood 52° / 900mm

63425

Design: O/M + Bartenbach GmbH Luminaire with housing of aluminium profile with electrostatic 100% polyester paint with texturedfinish.

Focal-lens with complex surface and individual complex surface rips to provide a focal point through an aperture for glare free area illumination.

Special springs available on request.

LED CRI>80 / >50.000h, L80/B10 / 2-step MacAdam Power supply included. IP20 | 230Vac | 50/60Hz

•

•

| 1000K      | Light Source | Luminaire |
|------------|--------------|-----------|
| Power      | 39W          | 45,9W     |
| Flux       | 5100lm       | 3870lm    |
| Efficiency | 131lm/W      | 84lm/W    |
| LOR        | -            | 76%       |
| UGR        | -            | <16       |
|            |              |           |