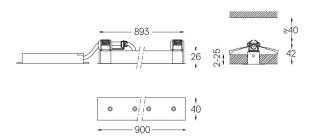

Finishes

The cutout dimensions are for plasterboard ceilings. For other type of material please contact: support@om-light.com

Data according to regulations
2019/2020/EU supplemented by 2021/341 |2019/2015/EU
supplemented by 2021/340/EU Energy Consumption Labelling
Ordinance. This product contains light sources of efficiency class D
Model Identifier 4053560345H