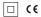

## inVision

21W / 1950lm / 4000K / On/Off / Flood 52° / 900mm

63424

Design: O/M + Bartenbach GmbH Luminaire with housing of aluminium profile with electrostatic 100% polyester paint with texturedfinish.

Focal-lens with complex surface and individual complex surface rips to provide a focal point through an aperture for glare free area illumination. Special springs available on request.

LED CRI>80 / >50.000h, L80/B10 / 2-step MacAdam Power supply included. IP20 | 230Vac | 50/60Hz

Finishes

.01 White / RAL 9010
.02 Black / RAL 9005

The cutout dimensions are for plasterboard ceilings. For other type of material please contact: support@om-light.com