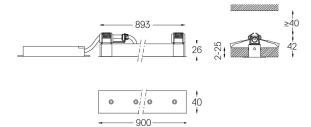

LED CRI>80 / >50.000h, L80/B10 / 2-step MacAdam Power supply included. IP20 | 230Vac | 50/60Hz

Finishes

.01 White / RAL 9010
.02 Black / RAL 9005

The cutout dimensions are for plasterboard ceilings. For other type of material please contact: support@om-light.com

⊿ 26x894

www.om-light.com / mail@om-light.com Rua Maurício Lourenço Oliveira 186, 4405-034 Vila Nova de Gaia, Porto. Portugal. / Apartado 1538 4401-901 Vila Nova de Gaia, Porto Portugal / tel. +351 223 710 419