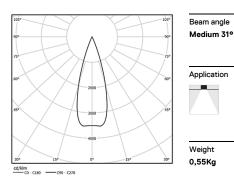

## inVision

39W / 3720lm / 4000K / On/Off / Medium 31° / 900mm

63423

Design: O/M + Bartenbach GmbH Luminaire with housing of aluminium profile with electrostatic 100% polyester paint with texturedfinish.

•

•

| 1000K      | Light Source | Luminaire |
|------------|--------------|-----------|
| Power      | 39W          | 45,9W     |
| Flux       | 5100lm       | 3720lm    |
| Efficiency | 131lm/W      | 81lm/W    |
| LOR        | -            | 73%       |
| UGR        | -            | <10       |
|            |              |           |