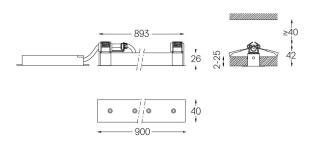

The cutout dimensions are for plasterboard ceilings. For other type of material please contact: support@om-light.com

Data according to regulations
2019/2020/EU supplemented by 2021/341 |2019/2015/EU supplemented by 2021/340/EU Energy Consumption Labelling
Ordinance. This product contains light sources of efficiency class D
Model Identifier 4053560345H