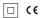

## inVision

21W / 1890lm / 4000K / On/Off / Medium 31° / 900mm

63422

Design: O/M + Bartenbach GmbH Luminaire with housing of aluminium profile with electrostatic 100% polyester paint with texturedfinish.

•

•

| 1000K      | Light Source | Luminaire |
|------------|--------------|-----------|
| Power      | 21W          | 25,6W     |
| Flux       | 2580lm       | 1890lm    |
| Efficiency | 123lm/W      | 74lm/W    |
| LOR        | -            | 73%       |
| UGR        | -            | <10       |
|            |              |           |