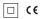

## inVision

26W / 2580lm / 4000K / On/Off / Flood 52° / 600mm

63421

Design: O/M + Bartenbach GmbH Luminaire with housing of aluminium profile with electrostatic 100% polyester paint with texturedfinish.

Focal-lens with complex surface and individual complex surface rips to provide a focal point through an aperture for glare free area illumination. Special springs available on request.

LED CRI>80 / >50.000h, L80/B10 / 2-step MacAdam Power supply included. IP20 | 230Vac | 50/60Hz

```
1 mm
```

🖅 26x594

.01 White / RAL 9010
.02 Black / RAL 9005

The cutout dimensions are for plasterboard ceilings. For other type of material please contact: support@om-light.com