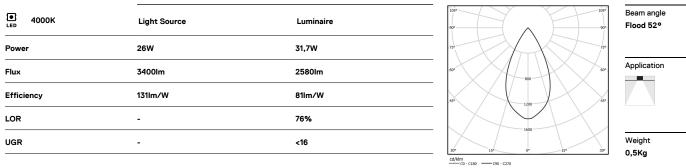

## inVision

26W / 2580lm / 4000K / On/Off / Flood 52° / 600mm

63421

Design: O/M + Bartenbach GmbH Luminaire with housing of aluminium profile with electrostatic 100% polyester paint with texturedfinish.

Focal-lens with complex surface and individual complex surface rips to provide a focal point through an aperture for glare free area illumination. Special springs available on request.

LED CRI>80 / >50.000h, L80/B10 / 2-step MacAdam Power supply included. IP20 | 230Vac | 50/60Hz

```
1 mm
```

🖅 26x594

.01 White / RAL 9010
.02 Black / RAL 9005

The cutout dimensions are for plasterboard ceilings. For other type of material please contact: support@om-light.com