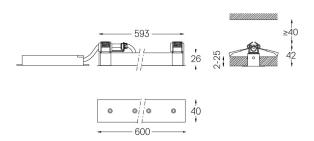

.01 White / RAL 9010.02 Black / RAL 9005

Finishes

The cutout dimensions are for plasterboard ceilings. For other type of material please contact: support@om-light.com

Data according to regulations
2019/2020/EU supplemented by 2021/341 |2019/2015/EU
supplemented by 2021/340/EU Energy Consumption Labelling
Ordinance. This product contains light sources of efficiency class D
Model Identifier 4053560345L