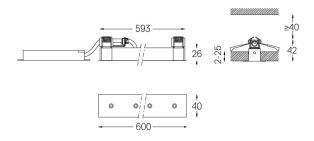

## inVision

26W / 2480lm / 4000K / On/Off / Medium 31° / 600mm

63419

Focal-lens with complex surface and individual complex surface rips to provide a focal point through an aperture for glare free area illumination.

.01 White / RAL 9010.02 Black / RAL 9005

The cutout dimensions are for plasterboard ceilings. For other type of material please contact: support@om-light.com

Data according to regulations
2019/2020/EU supplemented by 2021/341 |2019/2015/EU
supplemented by 2021/340/EU Energy Consumption Labelling
Ordinance. This product contains light sources of efficiency class D
Model Identifier 4053560345H