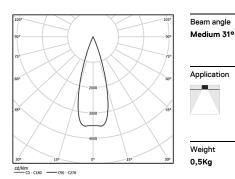

## inVision

26W / 2480lm / 4000K / On/Off / Medium 31° / 600mm

63419

Focal-lens with complex surface and individual complex surface rips to provide a focal point through an aperture for glare free area illumination.

Special springs available on request.

LED CRI>80 / >50.000h, L80/B10 / 2-step MacAdam Power supply included. IP20 | 230Vac | 50/60Hz

| 1000K      | Light Source | Luminaire |
|------------|--------------|-----------|
| Power      | 26W          | 31,7W     |
| Flux       | 3400lm       | 2480lm    |
| Efficiency | 131lm/W      | 78lm/W    |
| LOR        | -            | 73%       |
| UGR        | -            | <10       |