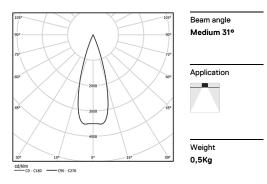

## inVision

14W / 1260lm / 4000K / On/Off / Medium 31° / 600mm

63418

Focal-lens with complex surface and individual complex surface rips to provide a focal point through an aperture for glare free area illumination.

Special springs available on request.

LED CRI>80 / >50.000h, L80/B10 / 2-step MacAdam Power supply included. IP20 | 230Vac | 50/60Hz

| 1000K      | Light Source | Luminaire |
|------------|--------------|-----------|
| Power      | 14W          | 17,1W     |
| Flux       | 1720lm       | 1260lm    |
| Efficiency | 123lm/W      | 74lm/W    |
| LOR        | -            | 73%       |
| UGR        | -            | <10       |
|            |              |           |