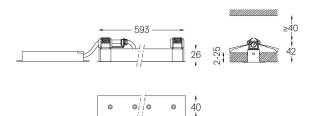

| mm | △ 26x594 |
|----|----------|

600

## Finishes

.01 White / RAL 9010.02 Black / RAL 9005

The cutout dimensions are for plasterboard ceilings. For other type of material please contact: support@om-light.com

Data according to regulations
2019/2020/EU supplemented by 2021/341 |2019/2015/EU
supplemented by 2021/340/EU Energy Consumption Labelling
Ordinance. This product contains light sources of efficiency class D
Model Identifier 4053560345L