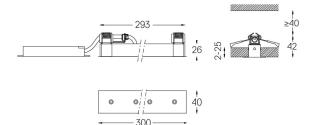

## inVision

13W / 1290lm / 4000K / On/Off / Flood 52° / 300mm

63417

Design: O/M + Bartenbach GmbH Luminaire with housing of aluminium profile with electrostatic 100% polyester paint with texturedfinish.

Focal-lens with complex surface and individual complex surface rips to provide a focal point through an aperture for glare free area illumination. Special springs available on request.

LED CRI>80 / >50.000h, L80/B10 / 2-step MacAdam Power supply included. IP20 | 230Vac | 50/60Hz

**m**m

A7 26x294

## Finishes

O .01 White / RAL 9010 • .02 Black / RAL 9005

The cutout dimensions are for plasterboard ceilings. For other type of material please contact: support@om-light.com

Data according to regulations