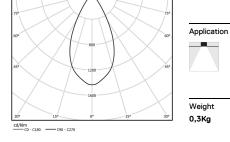

## inVision

13W / 1290lm / 4000K / On/Off / Flood 52° / 300mm

63417

Design: O/M + Bartenbach GmbH Luminaire with housing of aluminium profile with electrostatic 100% polyester paint with texturedfinish.

Focal-lens with complex surface and individual complex surface rips to provide a focal point through an aperture for glare free area illumination. Special springs available on request.