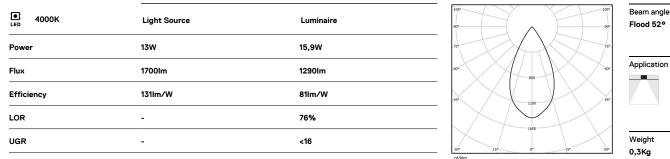

## inVision

13W / 1290lm / 4000K / On/Off / Flood 52° / 300mm

63417

Design: O/M + Bartenbach GmbH Luminaire with housing of aluminium profile with electrostatic 100% polyester paint with texturedfinish.

Focal-lens with complex surface and individual complex surface rips to provide a focal point through an aperture for glare free area illumination. Special springs available on request.

LED CRI>80 / >50.000h, L80/B10 / 2-step MacAdam Power supply included. IP20 | 230Vac | 50/60Hz

**m**m

A7 26x294

## Finishes

O .01 White / RAL 9010 • .02 Black / RAL 9005

The cutout dimensions are for plasterboard ceilings. For other type of material please contact: support@om-light.com

Data according to regulations