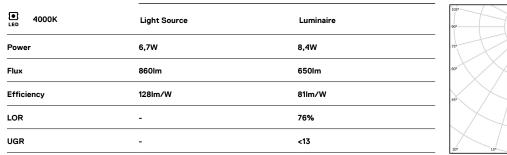

## inVision

6,7W / 650Im / 4000K / On/Off / Flood 52° / 300mm

63416

Design: O/M + Bartenbach GmbH Luminaire with housing of aluminium profile with electrostatic 100% polyester paint with texturedfinish.

Focal-lens with complex surface and individual complex surface rips to provide a focal point through an aperture for glare free area illumination. Special springs available on request.