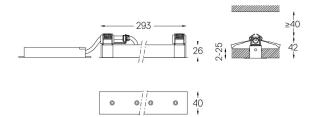

## inVision

6,7W / 650Im / 4000K / On/Off / Flood 52° / 300mm

63416

Design: O/M + Bartenbach GmbH Luminaire with housing of aluminium profile with electrostatic 100% polyester paint with texturedfinish.

Focal-lens with complex surface and individual complex surface rips to provide a focal point through an aperture for glare free area illumination. Special springs available on request.

LED CRI>80 / >50.000h, L80/B10 / 2-step MacAdam Power supply included. IP20 | 230Vac | 50/60Hz

Finishes

O .01 White / RAL 9010 • .02 Black / RAL 9005

The cutout dimensions are for plasterboard ceilings. For other type of material please contact: support@om-light.com