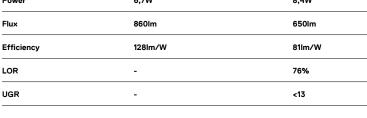

## inVision

6,7W / 650Im / 4000K / On/Off / Flood 52° / 300mm

63416

Design: O/M + Bartenbach GmbH Luminaire with housing of aluminium profile with electrostatic 100% polyester paint with texturedfinish.

Focal-lens with complex surface and individual complex surface rips to provide a focal point through an aperture for glare free area illumination. Special springs available on request.