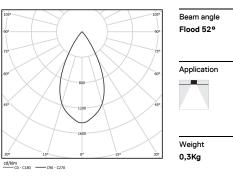

## inVision

6,7W / 650Im / 4000K / On/Off / Flood 52° / 300mm

63416

Design: O/M + Bartenbach GmbH Luminaire with housing of aluminium profile with electrostatic 100% polyester paint with texturedfinish.

Focal-lens with complex surface and individual complex surface rips to provide a focal point through an aperture for glare free area illumination. Special springs available on request.