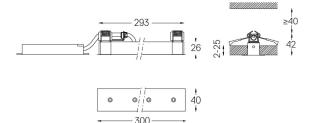

🖅 26x294

.01 White / RAL 9010
.02 Black / RAL 9005

The cutout dimensions are for plasterboard ceilings. For other type of material please contact: support@om-light.com

Data according to regulations

2019/2020/EU supplemented by 2021/341 |2019/2015/EU supplemented by 2021/340/EU Energy Consumption Labelling Ordinance. This product contains a light source of efficiency class D Model Identifier 4053560345H